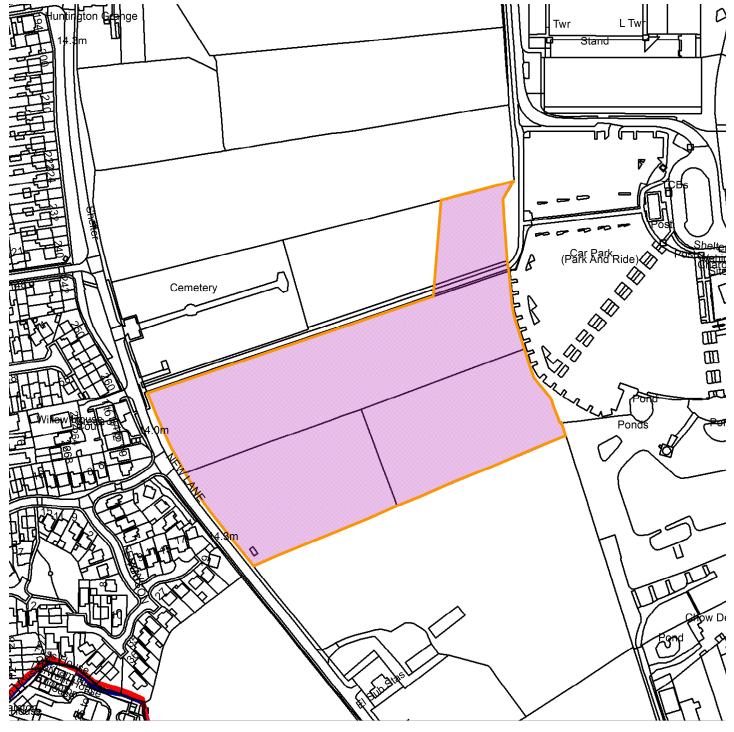

## 23/01016/OUTM

Land to South & East of the Cemetery, New Lane, Huntington

**Scale:** 1:2988

Reproduced from the Ordnance Survey map with the permission of the Controller of Her Majesty's Stationery Office © Crown Copyright 2000.